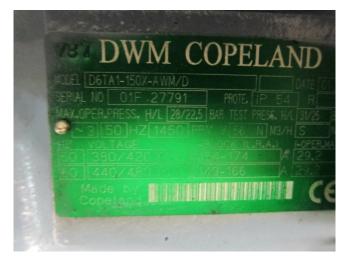

## DWM D6TA1-150X-AWM/D

### **Specifications**

| Brand             | DWM                    |
|-------------------|------------------------|
| Туре              | D6TA1-150X-AWM/D       |
| Refrigerant       | Freon                  |
| Refrigerant type  | R 404 A or other types |
| kW at -20ºC/+40ºC | 31,4                   |
| kW at -30ºC/+40ºC | 22,9                   |
| kW at -40ºC/+40ºC | 16                     |
| Remarks           | RECONDITIONED! //      |
|                   | y.o.b. 2001 // 56 m3h  |
| Sizes             | 700x560x520 mm         |
|                   | (LxWxH)                |
| Stock             | 1                      |

#### Used DWM D6TA1-150X-AWM/D

Used DWM D6TA1-150X-AWM/D freon compressor. This unit has a cooling capacity of 31,4 kW at -20°C/+40°C.

Why choose for HOSBV? Were not only the largest used refrigeration specialist in Europe, but also, we deliver all equipment including an extensive test, warranty and industrial cleaning. \*Optional we can also perform a new paint job and arrange the logistics.