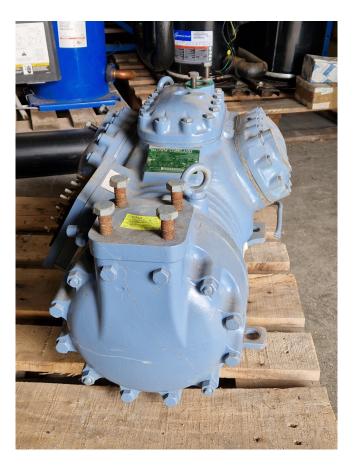

#### Used DWM D6TA1-150X-AWM/D

Used DWM D6TA1-150X-AWM/D freon compressor. This unit has a cooling capacity of 31,4 kW at -20°C/+40°C.

Why choose for HOSBV? Were not only the largest used refrigeration specialist in Europe, but also, we deliver all equipment including an extensive test, warranty and industrial cleaning. \*Optional we can also perform a new paint job and arrange the logistics.