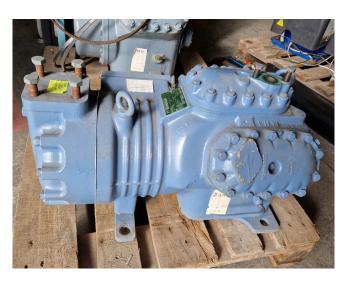

#### Used DWM D6TA1-150X-AWM/D

Used DWM D6TA1-150X-AWM/D freon compressor. This unit has a cooling capacity of 31,4 kW at -20°C/+40°C.

Why choose for HOSBV? Were not only the largest used refrigeration specialist in Europe, but also, we deliver all equipment including an extensive test, warranty and industrial cleaning. \*Optional we can also perform a new paint job and arrange the logistics.