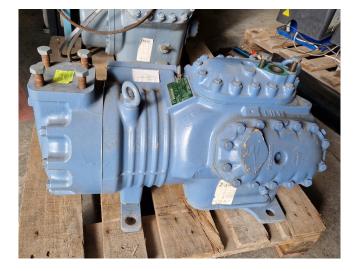

#### Used DWM D6TA1-150X-AWM/D

Used DWM D6TA1-150X-AWM/D freon compressor. This unit has a cooling capacity of 31,4 kW at -20°C/+40°C.

Why choose for HOSBV? Were not only the largest used refrigeration specialist in Europe, but also, we deliver all equipment including an extensive test, warranty and industrial cleaning. \*Optional we can also perform a new paint job and arrange the logistics.