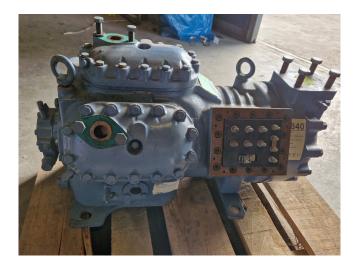

#### Used DWM D6TA1-150X-AWM/D

Used DWM D6TA1-150X-AWM/D freon compressor. This unit has a cooling capacity of 31,4 kW at -20°C/+40°C.

Why choose for HOSBV? Were not only the largest used refrigeration specialist in Europe, but also, we deliver all equipment including an extensive test, warranty and industrial cleaning. \*Optional we can also perform a new paint job and arrange the logistics.